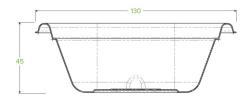

| Carton quantity: 600                   | Sleeves per carton: 12                                                   | Units per sleeve: 50                       |
|----------------------------------------|--------------------------------------------------------------------------|--------------------------------------------|
| Carton Size LxWxH (cm): 55x21x41.5     | Carton gross weight (kg): 11.000000                                      | <b>Carton barcode</b> : 19344062009150     |
| Raw Material: Plant Fibre With PFAS    | Lining/coating: None                                                     | Window Material: None                      |
| Printing Type: None                    | Inks: None                                                               | Brim fill capacity (ml): 383               |
| Dimensions top LxW (mm): 128           | Dimensions base LxW (mm): 80                                             | Product Depth: 65                          |
| Product weight (g): 9                  | Thickness: 0.6mm                                                         | <b>Use</b> : Hot, Cold, Wet & Dry Products |
| Manufactured: China                    | <b>Customise</b> : Yes - Please Contact Our<br>Team For More Information | MOQ custom: MOQ apply see custom packaging |
| Mould fees: Yes - see custom packaging | Environmental production certified: ISO 14001                            | Quality product certified: ISO 9001        |
| Factory food safety certified: BRC     | Corporate social accreditation: BSCI                                     | Home compostable: No                       |
| Industrially compostable: No           | Recyclable: No                                                           |                                            |