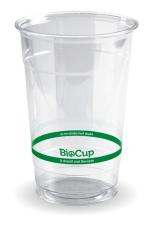

## 600ml Clear BioCup R-600Y

600ml BioCups look and perform like conventional plastic cups but are made from bioplastic. Certified industrially compostable. Cold use only. This cup is banned in WA, without a lid (cups are allowed for sale with a lid, only to serve food till September 24).