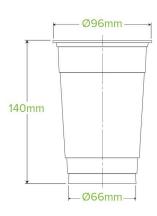

| Carton quantity: 1000                             | Sleeves per carton: 20                      | Units per sleeve: 50                                                                                             |
|---------------------------------------------------|---------------------------------------------|------------------------------------------------------------------------------------------------------------------|
| Carton Size LxWxH (cm):<br>49.6x39.6x52           | Carton gross weight (kg):<br>14.800000      | <b>Carton barcode</b> : 19344062000683                                                                           |
| Raw Material: Bioplastic - PLA                    | Lining/coating: None                        | Window Material: None                                                                                            |
| Printing Type: Offset                             | Inks: Food Contact Safe Inks                | Brim fill capacity (ml): 620                                                                                     |
| Dimensions top LxW (mm): 96x96                    | Dimensions base LxW (mm): 66x66             | Product Depth: 140                                                                                               |
| Product weight (g): 14.25                         | Use: Cold use only                          | Manufactured: Taiwan                                                                                             |
| Customise: Print                                  | MOQ custom: 50000                           | Mould fees: Yes - see custom packaging                                                                           |
| Environmental production certified: ISO 14001     | <b>Quality product certified</b> : ISO 9001 | Factory food safety certified: FSSC 22000                                                                        |
| Corporate social accreditation:<br>NONE AVAILABLE | Home compostable: No                        | Industrially compostable: Certified to<br>AS4736 Australian Standards, Certified to<br>EN13432 European Standard |
| Recyclable: No                                    |                                             | '                                                                                                                |