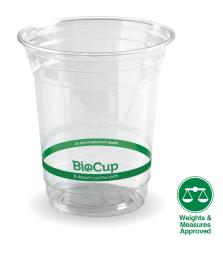

## 420ml Clear BioCup R-420

420ml BioCups look and perform like conventional plastic cups but are made from bioplastic. Certified industrially compostable. Cold use only.

| Carton quantity: 1000                             | Sleeves per carton: 20                 | Units per sleeve: 50                                                                                             |
|---------------------------------------------------|----------------------------------------|------------------------------------------------------------------------------------------------------------------|
| Carton Size LxWxH (cm):<br>49.5x39.9x40           | Carton gross weight (kg):<br>11.200000 | <b>Carton barcode</b> : 19344062000669                                                                           |
| Raw Material: Bioplastic - PLA                    | Lining/coating: None                   | Window Material: None                                                                                            |
| Printing Type: Offset                             | Inks: Food Contact Safe Inks           | Brim fill capacity (ml): 438                                                                                     |
| Dimensions top LxW (mm): 96x96                    | Dimensions base LxW (mm): 62x62        | Product Depth: 108                                                                                               |
| Product weight (g): 10.302                        | <b>Use</b> : Cold use only             | Manufactured: Taiwan                                                                                             |
| Customise: Print                                  | MOQ custom: 50000                      | Mould fees: Yes - see custom packaging                                                                           |
| Environmental production certified: ISO 14001     | Quality product certified: ISO 9001    | Factory food safety certified: FSSC 22000                                                                        |
| Corporate social accreditation:<br>NONE AVAILABLE | Home compostable: No                   | Industrially compostable: Certified to<br>AS4736 Australian Standards, Certified to<br>EN13432 European Standard |
| Recyclable: No                                    |                                        | '                                                                                                                |