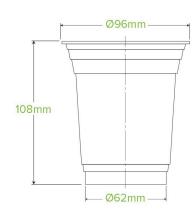

## 420ml Clear BioCup R-420

420ml BioCups look and perform like conventional plastic cups but are made from bioplastic. Certified industrially compostable. Cold use only.

| Carton quantity: 1000                             | Sleeves per carton: 20                 | Units per sleeve: 50                                                                                             |
|---------------------------------------------------|----------------------------------------|------------------------------------------------------------------------------------------------------------------|
| Carton Size LxWxH (cm):<br>49.5x39.9x40           | Carton gross weight (kg):<br>11.200000 | <b>Carton barcode</b> : 19344062000669                                                                           |
| Raw Material: Bioplastic - PLA                    | Lining/coating: None                   | Window Material: None                                                                                            |
| Printing Type: Offset                             | Inks: Food Contact Safe Inks           | Brim fill capacity (ml): 438                                                                                     |
| Dimensions top LxW (mm): 96x96                    | Dimensions base LxW (mm): 62x62        | Product Depth: 108                                                                                               |
| Product weight (g): 10.302                        | <b>Use</b> : Cold use only             | Manufactured: Taiwan                                                                                             |
| Customise: Print                                  | MOQ custom: 50000                      | Mould fees: Yes - see custom packaging                                                                           |
| Environmental production certified: ISO 14001     | Quality product certified: ISO 9001    | Factory food safety certified: FSSC 22000                                                                        |
| Corporate social accreditation:<br>NONE AVAILABLE | Home compostable: No                   | Industrially compostable: Certified to<br>AS4736 Australian Standards, Certified to<br>EN13432 European Standard |
| Recyclable: No                                    |                                        | '                                                                                                                |