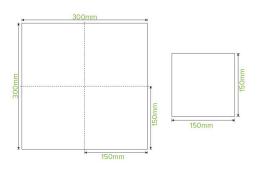

| Carton quantity: 2000                              | Sleeves per carton: 20                            | Units per sleeve: 100                         |
|----------------------------------------------------|---------------------------------------------------|-----------------------------------------------|
| Carton Size LxWxH (cm): 32x32x36                   | Carton gross weight (kg): 5.700000                | <b>Carton barcode</b> : 19344062020131        |
| Raw Material: Paper - FSC™ Mix certified paper     | Lining/coating: None                              | Window Material: None                         |
| Printing Type: None                                | Inks: None                                        | Dimensions top LxW (mm): 300x300              |
| Dimensions base LxW (mm): 300x300                  | Product weight (g): 2.88                          | Thickness: 16gsm                              |
| Use: N/A                                           | Manufactured: China                               | Customise: Print                              |
| <b>MOQ custom</b> : MOQ apply see custom packaging | Mould fees: Yes - see custom packaging            | Environmental production certified: ISO 14001 |
| Quality product certified: ISO 9001                | Factory food safety certified: BRC                | Corporate social accreditation:<br>SMETA      |
| Home compostable: Suitable for composting          | Industrially compostable: Suitable for composting | Recyclable: No                                |