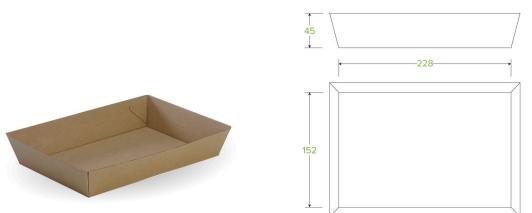

## Bioboard Tray #4 BB-TRAY4

BioBoard food trays are made from recycled paper. These takeaway trays are home compostable.

| Carton quantity: 250                                      | Sleeves per carton: 2                            | Units per sleeve: 125                     |
|-----------------------------------------------------------|--------------------------------------------------|-------------------------------------------|
| <b>Carton Size LxWxH (cm)</b> : 86.5x40x29.5              | Carton gross weight (kg): 8.900000               | Carton barcode: 19344062023941            |
| <b>Raw Material</b> : Paper - Recycled Paper<br>Pulp      | Lining/coating: None                             | Window Material: None                     |
| Printing Type: None                                       | Inks: None                                       | Brim fill capacity (ml): 1751             |
| Dimensions top LxW (mm): 250x175                          | Dimensions base LxW (mm):<br>228x152             | Product Depth: 45                         |
| Product weight (g): 26.62                                 | Thickness: 340gsm                                | Use: Hot and cold                         |
| Manufactured: China                                       | Customise: Print                                 | <b>MOQ custom</b> : 30000                 |
| Mould fees: No                                            | Environmental production<br>certified: ISO 14001 | Quality product certified: ISO 9001       |
| Factory food safety certified: BRC                        | <b>Corporate social accreditation</b> :<br>BSCI  | Home compostable: Suitable for composting |
| <b>Industrially compostable</b> : Suitable for composting | Recyclable: No                                   |                                           |