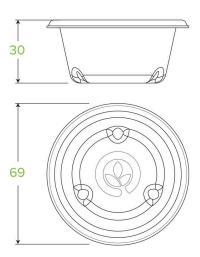

| Carton quantity: 1000                  | Sleeves per carton: 20                                                   | Units per sleeve: 50                       |
|----------------------------------------|--------------------------------------------------------------------------|--------------------------------------------|
| Carton Size LxWxH (cm): 36x27x30       | Carton gross weight (kg): 4.500000                                       | <b>Carton barcode</b> : 19344062025471     |
| Raw Material: Plant Fibre With PFAS    | Lining/coating: None                                                     | Window Material: None                      |
| Printing Type: None                    | Inks: None                                                               | Brim fill capacity (ml): 60                |
| Dimensions top LxW (mm): 69            | Dimensions base LxW (mm): 50                                             | Product Depth: 30                          |
| Product weight (g): 3.5                | Thickness: 0.6mm                                                         | Use: Hot, Cold, Wet & Dry Products         |
| Manufactured: China                    | <b>Customise</b> : Yes - Please Contact Our<br>Team For More Information | MOQ custom: MOQ apply see custom packaging |
| Mould fees: Yes - see custom packaging | Environmental production certified: ISO 14001                            | Quality product certified: ISO 9001        |
| Factory food safety certified: BRC     | Corporate social accreditation: BSCI                                     | Home compostable: No                       |
| Industrially compostable: No           | Recyclable: No                                                           |                                            |