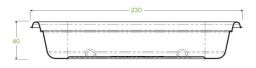

| Carton quantity: 500                   | Sleeves per carton: 10                                                   | Units per sleeve: 50                       |
|----------------------------------------|--------------------------------------------------------------------------|--------------------------------------------|
| Carton Size LxWxH (cm): 66x25x48       | Carton gross weight (kg): 11.500000                                      | <b>Carton barcode</b> : 19344062002069     |
| Raw Material: Plant Fibre With PFAS    | Lining/coating: None                                                     | Window Material: None                      |
| Printing Type: None                    | Inks: None                                                               | Brim fill capacity (ml): 767               |
| Dimensions top LxW (mm): 226           | Dimensions base LxW (mm): 130                                            | Product Depth: 40                          |
| Product weight (g): 21                 | Thickness: 0.6mm                                                         | <b>Use</b> : Hot, Cold, Wet & Dry Products |
| Manufactured: China                    | <b>Customise</b> : Yes - Please Contact Our<br>Team For More Information | MOQ custom: MOQ apply see custom packaging |
| Mould fees: Yes - see custom packaging | Environmental production certified: ISO 14001                            | Quality product certified: ISO 9001        |
| Factory food safety certified: BRC     | Corporate social accreditation: BSCI                                     | Home compostable: No                       |
| Industrially compostable: No           | Recyclable: No                                                           |                                            |