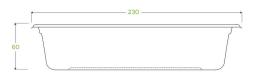

## 1,000ml Plant Fibre Tray B-LB-1000T

Our plastic-free trays are made from rapidly renewable sugarcane pulp, a by-product of the sugar refining industry. Note: there is no lid for this product.

| Carton quantity: 500                   | Sleeves per carton: 4                                                    | Units per sleeve: 125                      |
|----------------------------------------|--------------------------------------------------------------------------|--------------------------------------------|
| Carton Size LxWxH (cm): 48x35x29       | Carton gross weight (kg): 10.500000                                      | <b>Carton barcode</b> : 19344062002144     |
| Raw Material: Plant Fibre With PFAS    | Lining/coating: None                                                     | Window Material: None                      |
| Printing Type: None                    | Inks: None                                                               | Brim fill capacity (ml): 1039              |
| Dimensions top LxW (mm): 226           | Dimensions base LxW (mm): 130                                            | Product Depth: 55                          |
| Product weight (g): 19                 | Thickness: 0.6mm                                                         | Use: Hot, Cold, Wet & Dry Products         |
| Manufactured: China                    | <b>Customise</b> : Yes - Please Contact Our<br>Team For More Information | MOQ custom: MOQ apply see custom packaging |
| Mould fees: Yes - see custom packaging | Environmental production certified: ISO 14001                            | Quality product certified: ISO 9001        |
| Factory food safety certified: BRC     | Corporate social accreditation: BSCI                                     | Home compostable: No                       |
| Industrially compostable: No           | Recyclable: No                                                           |                                            |