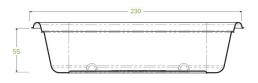

| Carton quantity: 500                   | Sleeves per carton: 10                                                   | Units per sleeve: 50                       |
|----------------------------------------|--------------------------------------------------------------------------|--------------------------------------------|
| Carton Size LxWxH (cm): 66x27.5x48     | Carton gross weight (kg): 13.500000                                      | <b>Carton barcode</b> : 19344062002076     |
| Raw Material: Plant Fibre With PFAS    | Lining/coating: None                                                     | Window Material: None                      |
| Printing Type: None                    | Inks: None                                                               | Brim fill capacity (ml): 1010              |
| Dimensions top LxW (mm): 226           | Dimensions base LxW (mm): 130                                            | Product Depth: 55                          |
| Product weight (g): 22                 | Thickness: 0.6mm                                                         | Use: Hot, Cold, Wet & Dry Products         |
| Manufactured: China                    | <b>Customise</b> : Yes - Please Contact Our<br>Team For More Information | MOQ custom: MOQ apply see custom packaging |
| Mould fees: Yes - see custom packaging | Environmental production certified: ISO 14001                            | Quality product certified: ISO 9001        |
| Factory food safety certified: BRC     | Corporate social accreditation: BSCI                                     | Home compostable: No                       |
| Industrially compostable: No           | Recyclable: No                                                           |                                            |