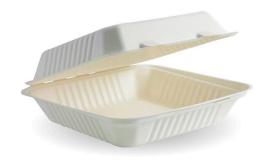

## 23x23x8cm / 9x9x3in White Plant Fibre Clamshell B-HL-91

Our plastic-free clamshells are made from rapidly renewable sugarcane pulp, a by-product of the sugar refining industry. Our 9x9x3" white bagasse clamshell containers are an eco-friendly alternative to plastic takeaway containers.