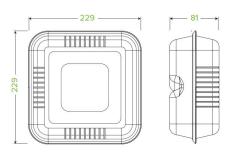

| Carton quantity: 200                          | Sleeves per carton: 2                         | Units per sleeve: 100                       |
|-----------------------------------------------|-----------------------------------------------|---------------------------------------------|
| Carton Size LxWxH (cm): 48x36x24.5            | Carton gross weight (kg): 9.400000            | <b>Carton barcode</b> : 19344062000171      |
| Raw Material: Plant Fibre With PFAS           | Lining/coating: None                          | Window Material: None                       |
| Printing Type: None                           | Inks: None                                    | Brim fill capacity (ml): 1000               |
| Dimensions top LxW (mm): 235x230              | Dimensions base LxW (mm):<br>175x175          | Product Depth: 130                          |
| Product weight (g): 42                        | Thickness: 0.5                                | Use: Hot and cold                           |
| Manufactured: China                           | Customise: Emboss                             | <b>MOQ custom</b> : 100000                  |
| Mould fees: Yes - see custom packaging        | Environmental production certified: ISO 14001 | <b>Quality product certified</b> : ISO 9001 |
| Factory food safety certified: BRC, ISO 22000 | Corporate social accreditation: BSCI          | Home compostable: No                        |
| Industrially compostable: No                  | Recyclable: No                                |                                             |
|                                               |                                               |                                             |