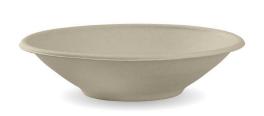

## 800ml / 24oz Natural Plant Fibre BioBowl B-BL-24-N

Our 24oz natural bagasse bowl is an eco-friendly alternative to plastic bowls, and made from rapidly renewable sugarcane pulp, a by-product of the sugar refining industry. They are microwave and oven friendly.