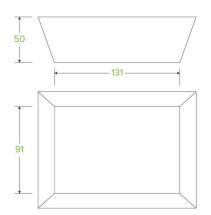

## BioBoard Tray #1 BB-TRAY1

BioBoard food trays are made from recycled paper. These takeaway trays are home compostable.

| Carton quantity: 500                                 | Sleeves per carton: 10                           | Units per sleeve: 50                      |
|------------------------------------------------------|--------------------------------------------------|-------------------------------------------|
| <b>Carton Size LxWxH (cm)</b> : 66.5x34x37           | Carton gross weight (kg): 8.500000               | Carton barcode: 19344062023910            |
| <b>Raw Material</b> : Paper - Recycled Paper<br>Pulp | Lining/coating: None                             | Window Material: None                     |
| Printing Type: None                                  | Inks: None                                       | Brim fill capacity (ml): 804              |
| Dimensions top LxW (mm): 165x130                     | Dimensions base LxW (mm): 131x91                 | Product Depth: 50                         |
| Product weight (g): 14.79                            | Thickness: 340gsm                                | <b>Use</b> : Hot and cold                 |
| Manufactured: China                                  | Customise: Print                                 | <b>MOQ custom</b> : 30000                 |
| Mould fees: No                                       | Environmental production<br>certified: ISO 14001 | Quality product certified: ISO 9001       |
| Factory food safety certified: BRC                   | <b>Corporate social accreditation</b> :<br>BSCI  | Home compostable: Suitable for composting |
| Industrially compostable: Suitable for composting    | Recyclable: No                                   |                                           |