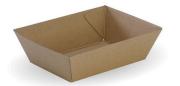

## BioBoard Tray #1 BB-TRAY1

BioBoard food trays are made from recycled paper. These takeaway trays are home compostable.

| Carton quantity: 500                                 | Sleeves per carton: 10                           | Units per sleeve: 50                      |
|------------------------------------------------------|--------------------------------------------------|-------------------------------------------|
| <b>Carton Size LxWxH (cm)</b> : 66.5x34x37           | Carton gross weight (kg): 8.500000               | Carton barcode: 19344062023910            |
| <b>Raw Material</b> : Paper - Recycled Paper<br>Pulp | Lining/coating: None                             | Window Material: None                     |
| Printing Type: None                                  | Inks: None                                       | Brim fill capacity (ml): 804              |
| Dimensions top LxW (mm): 165x130                     | Dimensions base LxW (mm): 131x91                 | Product Depth: 50                         |
| Product weight (g): 14.79                            | Thickness: 340gsm                                | <b>Use</b> : Hot and cold                 |
| Manufactured: China                                  | Customise: Print                                 | <b>MOQ custom</b> : 30000                 |
| Mould fees: No                                       | Environmental production<br>certified: ISO 14001 | Quality product certified: ISO 9001       |
| Factory food safety certified: BRC                   | <b>Corporate social accreditation</b> :<br>BSCI  | Home compostable: Suitable for composting |
| Industrially compostable: Suitable for composting    | Recyclable: No                                   |                                           |