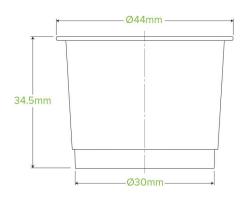

| Carton quantity: 3000                          | Sleeves per carton: 30                      | Units per sleeve: 100                                                                                              |
|------------------------------------------------|---------------------------------------------|--------------------------------------------------------------------------------------------------------------------|
| Carton Size LxWxH (cm): 58.5x31.5x22.5         | Carton gross weight (kg): 5.500000          | <b>Carton barcode</b> : 19344062000584                                                                             |
| <b>Raw Material</b> : Bioplastic - Ingeo™ PLA  | Lining/coating: None                        | Window Material: None                                                                                              |
| Printing Type: None                            | Inks: None                                  | Brim fill capacity (ml): 30                                                                                        |
| Dimensions top LxW (mm): 44x44                 | Dimensions base LxW (mm): 30x30             | Product Depth: 34.5                                                                                                |
| Product weight (g): 1.64                       | Use: Cold use only                          | Manufactured: Taiwan                                                                                               |
| Customise: Unavailable                         | MOQ custom: N/A                             | Mould fees: No                                                                                                     |
| Environmental production certified: ISO 14001  | <b>Quality product certified</b> : ISO 9001 | Factory food safety certified: FSSC 22000                                                                          |
| Corporate social accreditation: NONE AVAILABLE | Home compostable: No                        | <b>Industrially compostable</b> : Certified to AS4736 Australian Standards, Certified to EN13432 European Standard |
| Recyclable: No                                 |                                             |                                                                                                                    |