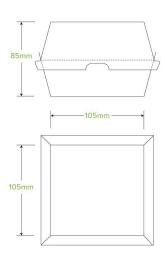

| Sleeves per carton: 5                         | Units per sleeve: 50                                                                                                                                                                                                              |
|-----------------------------------------------|-----------------------------------------------------------------------------------------------------------------------------------------------------------------------------------------------------------------------------------|
| Carton gross weight (kg): 8.100000            | <b>Carton barcode</b> : 19344062023859                                                                                                                                                                                            |
| Lining/coating: None                          | Window Material: None                                                                                                                                                                                                             |
| Inks: None                                    | Brim fill capacity (ml): 503                                                                                                                                                                                                      |
| Dimensions base LxW (mm):<br>105×105          | Product Depth: 85                                                                                                                                                                                                                 |
| Thickness: 340gsm                             | Use: Hot and cold                                                                                                                                                                                                                 |
| Customise: Print                              | MOQ custom: 30000                                                                                                                                                                                                                 |
| Environmental production certified: ISO 14001 | Quality product certified: ISO 9001                                                                                                                                                                                               |
| Corporate social accreditation:<br>BSCI       | Home compostable: Suitable for composting                                                                                                                                                                                         |
| Recyclable: No                                |                                                                                                                                                                                                                                   |
|                                               | Carton gross weight (kg): 8.100000  Lining/coating: None  Inks: None  Dimensions base LxW (mm): 105x105  Thickness: 340gsm  Customise: Print  Environmental production certified: ISO 14001  Corporate social accreditation: BSCI |