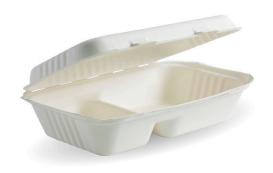

## 23x15x8cm / 9x6x3in 2-Compartment White Plant Fibre Clamshell B-HL-96-2

Our plastic-free clamshells are made from rapidly renewable sugarcane pulp, a by-product of the sugar refining industry. 9x6x3" 2-compartment white bagasse clamshell containers are an eco-friendly alternative to plastic takeaway containers.