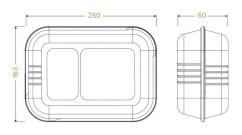

| Carton quantity: 250                   | Sleeves per carton: 2                                            | Units per sleeve: 125                      |
|----------------------------------------|------------------------------------------------------------------|--------------------------------------------|
| Carton Size LxWxH (cm): 56x35x27       | Carton gross weight (kg): 9.000000                               | <b>Carton barcode</b> : 19344062000140     |
| Raw Material: Plant Fibre With PFAS    | Lining/coating: None                                             | Window Material: None                      |
| Printing Type: None                    | Inks: None                                                       | Brim fill capacity (ml): 1625              |
| Dimensions top LxW (mm): 323           | Dimensions base LxW (mm): 250                                    | Product Depth: 48                          |
| Product weight (g): 32                 | Thickness: 0.6mm                                                 | <b>Use</b> : Hot, Cold, Wet & Dry Products |
| Manufactured: China                    | Customise: Yes - Please Contact Our<br>Team For More Information | MOQ custom: MOQ apply see custom packaging |
| Mould fees: Yes - see custom packaging | Environmental production certified: ISO 14001                    | Quality product certified: ISO 9001        |
| Factory food safety certified: BRC     | Corporate social accreditation: BSCI                             | Home compostable: No                       |
| Industrially compostable: No           | Recyclable: No                                                   |                                            |